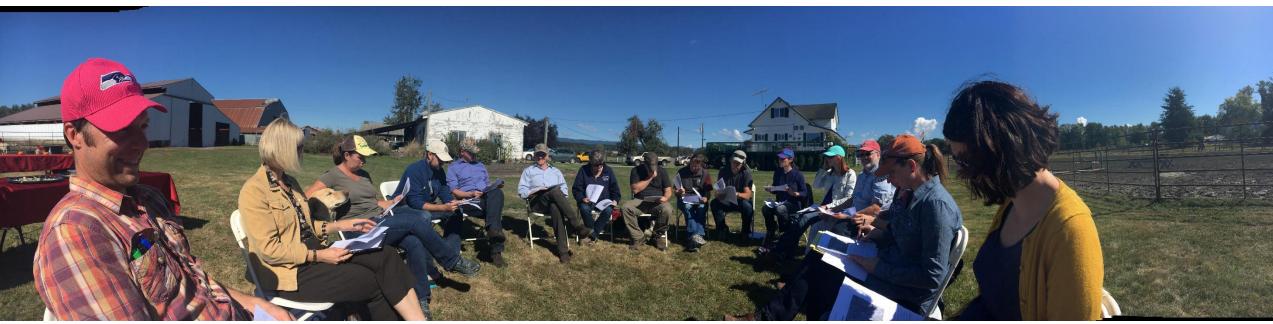

#### What is SLS?

SLS is a forum of organizations, agencies, and individuals that are working to balance the need to restore vital salmon habitat while also protecting the viability of local agriculture in Snohomish County.

# What prompted this Near Term Action (NTA)?

10+ years of existence and people still ask "What is SLS?"

We need OUTREACH