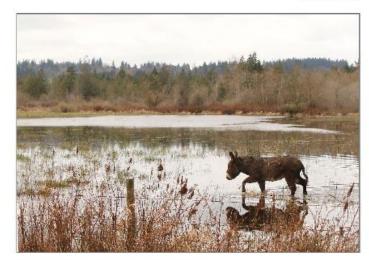

February 2021

Photo credit: Julie Alleri, "Looking for Dry Ground!" (Photovoice 2017)