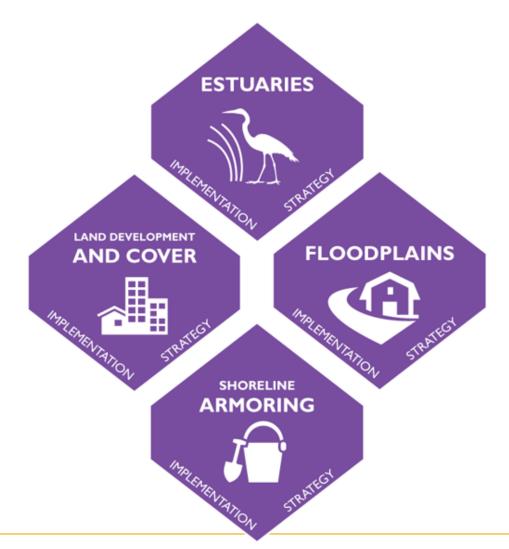

#### What is SLS?

SLS is a forum of organizations, agencies, and individuals that are working to balance the need to restore vital salmon habitat while also protecting the viability of local agriculture in Snohomish County.